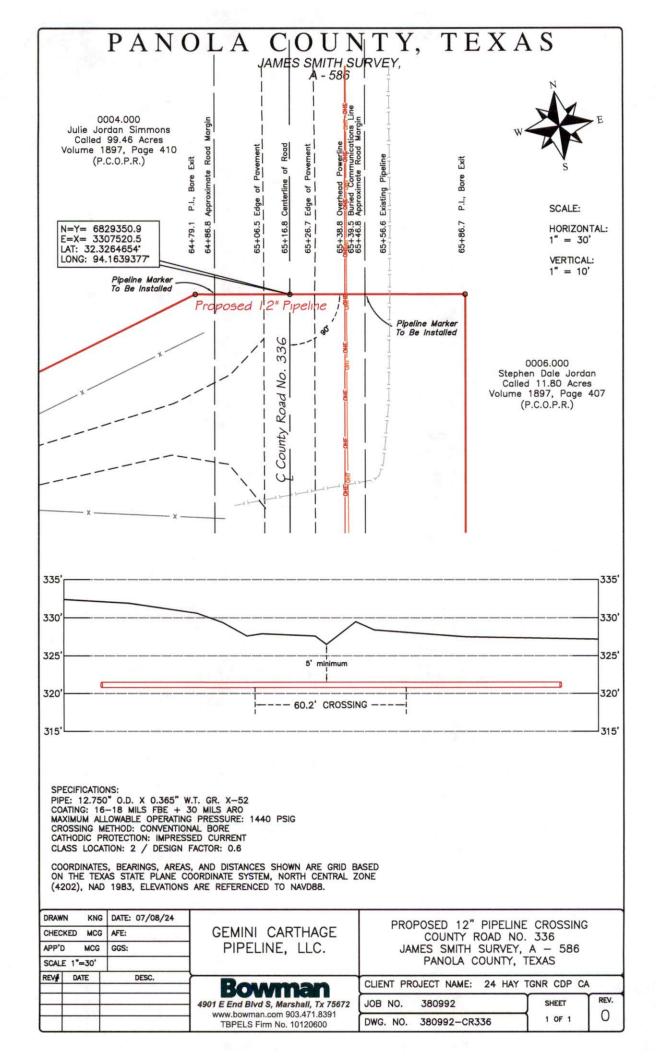

### NOTICE OF PROPOSED INSTALLATION PIPELINE AND/OR UTILITY LINES

TO: THE PANOLA COUNTY COMMISSIONER'S COURT

c/o

PANOLA COUNTY ROAD & BRIDGE DEPARTMENT, CARTHAGE, TEXAS
Formal notice is hereby given that:

|                                        | i diffial fiolice is field                                                                                                 | leby given that.                                                                                                      |                                        |
|----------------------------------------|----------------------------------------------------------------------------------------------------------------------------|-----------------------------------------------------------------------------------------------------------------------|----------------------------------------|
| Gemini Carthage                        | Pipeline, LLC                                                                                                              | propose                                                                                                               | es to place a                          |
| (COMPANY NAME)                         |                                                                                                                            | <u></u> [****                                                                                                         | ·                                      |
| 12" Steel                              |                                                                                                                            | line within the Ri                                                                                                    | ght-of-Way                             |
| (PIPE SIZE)                            |                                                                                                                            |                                                                                                                       | •                                      |
| of County Road:                        | 336<br>(NUMBER OF ROAD)                                                                                                    | as follows:                                                                                                           |                                        |
| The proposed nstallation shall be n    | d pipeline will cross under the nade by boring a total length o                                                            | indicated roads on the a                                                                                              | attached sheet.<br>e in Panola County. |
| by the copies of the maintained on the | and description of the propose<br>e drawings attached to this<br>County Right-of-Way as o<br>ent Panola County Specificati | s notice. The line wil<br>directed by the Count                                                                       | I be constructed and                   |
| Construction August 2024               | of this line will begin on or afte                                                                                         | er the 5th                                                                                                            | day of                                 |
|                                        | BY:<br>TITLE<br>ADDR                                                                                                       | Landmark Field Ser<br>Shawn Harvey<br>: Sr. Landman<br>:ESS: 4139 S. Sego I<br>Diana, Texas 7564<br>JE:(903) 285-7774 | _ily Road<br>0                         |

## **APPROVAL**

July 16, 2024

TO: Gemini Carthage Pipeline, LLC Attn: Shawn Harvey 4139 S. Sego Lily Road Diana, Tx. 75640

### RE: County Road #336

The Panola County Commissioners' Court offers no objection to the location on the right-of-way of your proposed 12" steel line within the right-of-way of County Road #336 as shown by accompanying drawings and notice except as noted below.

It is expressly understood that the County Commissioners' Court does not purpose hereby, to grant any right, claim, title or easement in or upon this county road. It is further understood that in the future should for any reason the county need to work, improve, relocate, widen, increase, add to, or in any manner change the structure of this right-of-way, any required relocation of said lines shall be at the sole expense of owner.

All work on the county right-of-way shall be performed in accordance with the county instructions. The installations shall not damage any part of the road and adequate provisions must be made to cause minimum inconvenience to traffic and adjacent owners. Special specifications for placing this line are as follows:

- 1. All lines are to be installed a minimum of 36 inches below the flow line of the adjacent drainage or barrow ditch.
- 2. All excavation within the right-of-way and not under surfacing shall be backfilled by tamping in 6 inch horizontal layers. All surplus material shall be removed from the right-of-way and the excavation finished flush with surrounding natural ground.
- Lines crossing under surfaced roads and under surfacing cross roads within the right-of-way shall be placed by boring. Boring shall extend from crown line to crown line. Gravity from sewer lines under roadways shall be cast iron pipe.
- 4. All lines, where practicable, shall be located to cross roadbed at approximately right angles thereto. No lines are to be installed under or within 50 feet of either end of any bridge. No lines shall be placed in any culvert or within 10 feet of the closest point of same.

- Parallel line will be installed as near the right-of-way lines as is possible and no parallel line will be installed in the roadbed or between the drainage ditch and the roadbed without special permission of the Panola County Commissioners' Court.
- 6. Operations along roadbeds shall be performed in such manner that all excavated material be kept off the pavement at all times, as well as all operating equipment and materials. No equipment or installation procedures will be used which will damage any road surface or structures. The cost of any repairs to road surface, roadbed, structures or other right-of-way features as a direct result of this installation will be borne by the owner of this line.
- 7. Barricades, warning signs, lights, and flag man(men) when necessary shall be provided by the contractor or owner. One-half (1/2) of the traveled portion of the road must be open at all times.